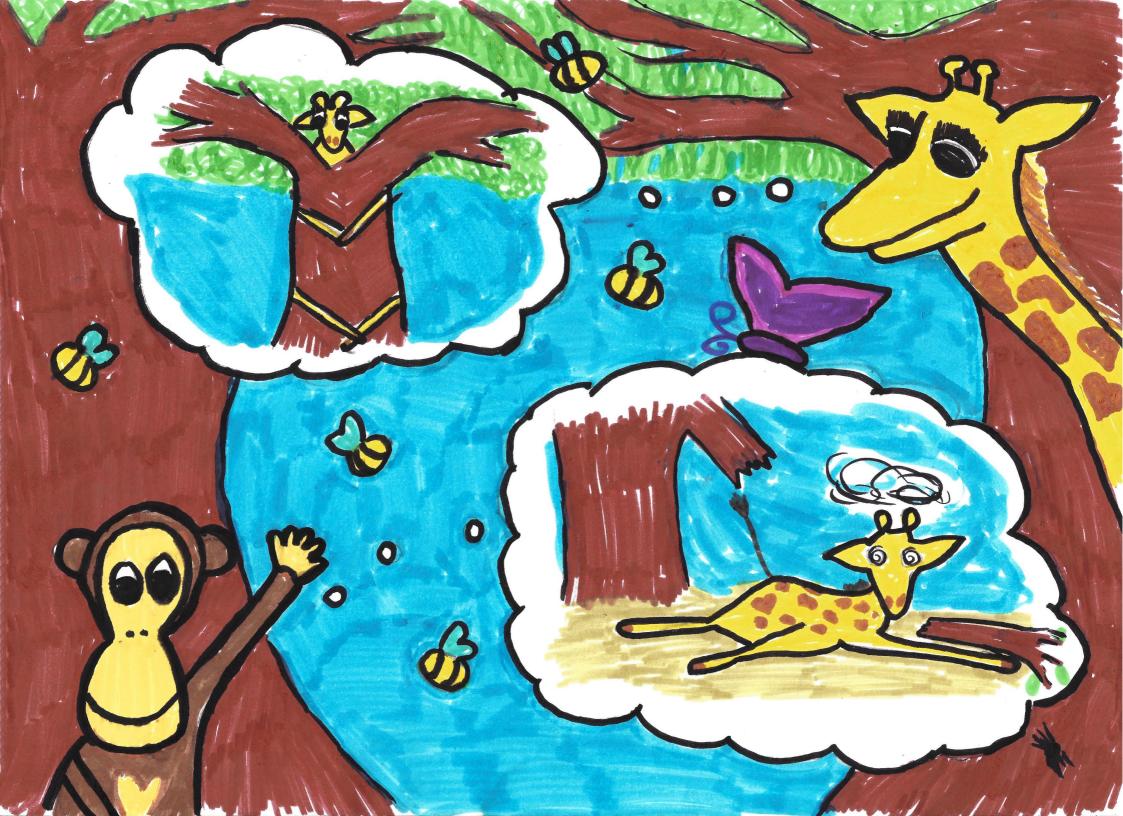

| Level 1                                                                                                               | Level 2               | Level 3                                                                                                                                                                                         | Level 4                                                                                                                                                                                                                                       |
|-----------------------------------------------------------------------------------------------------------------------|-----------------------|-------------------------------------------------------------------------------------------------------------------------------------------------------------------------------------------------|-----------------------------------------------------------------------------------------------------------------------------------------------------------------------------------------------------------------------------------------------|
| "Can I climb the tree?" S<br>"Hahaha. No, you canno<br>Michael says.<br>"I'm very sad. Goodbye,<br>"Bye bye, Sammie." | t. You are too tall," | "Can I climb the tree?" Sammie<br>asks.<br>"Hahaha. No, you cannot. You are<br>too tall and your neck is too long,"<br>Michael says.<br>"I'm very sad. Goodbye, Michael."<br>"Bye bye, Sammie." | "Can I climb the tree?" Sammie<br>asks.<br>"Hahaha. No, you cannot. You are<br>too tall," Michael says. "Your neck is<br>too long, and you are too heavy."<br>"I'm very sad. I can't do anything.<br>Goodbye, Michael." "Bye bye,<br>Sammie." |
| Questi<br>• Count the bees.<br>• What's this?<br>• Is Sammie happy o                                                  |                       | Questions<br>• Can Sammie climb the tree?<br>• How does Sammie feel?<br>• What's the opposite of tall/<br>long?                                                                                 | Questions<br>• Can Sammie climb the tree?<br>Why not?<br>• How does Sammie feel? Why?<br>• How do you feel?<br>• Can you laugh like Michael<br>the monkey?<br>• What's the opposite of tall/<br>long/heavy?                                   |
|                                                                                                                       |                       |                                                                                                                                                                                                 |                                                                                                                                                                                                                                               |