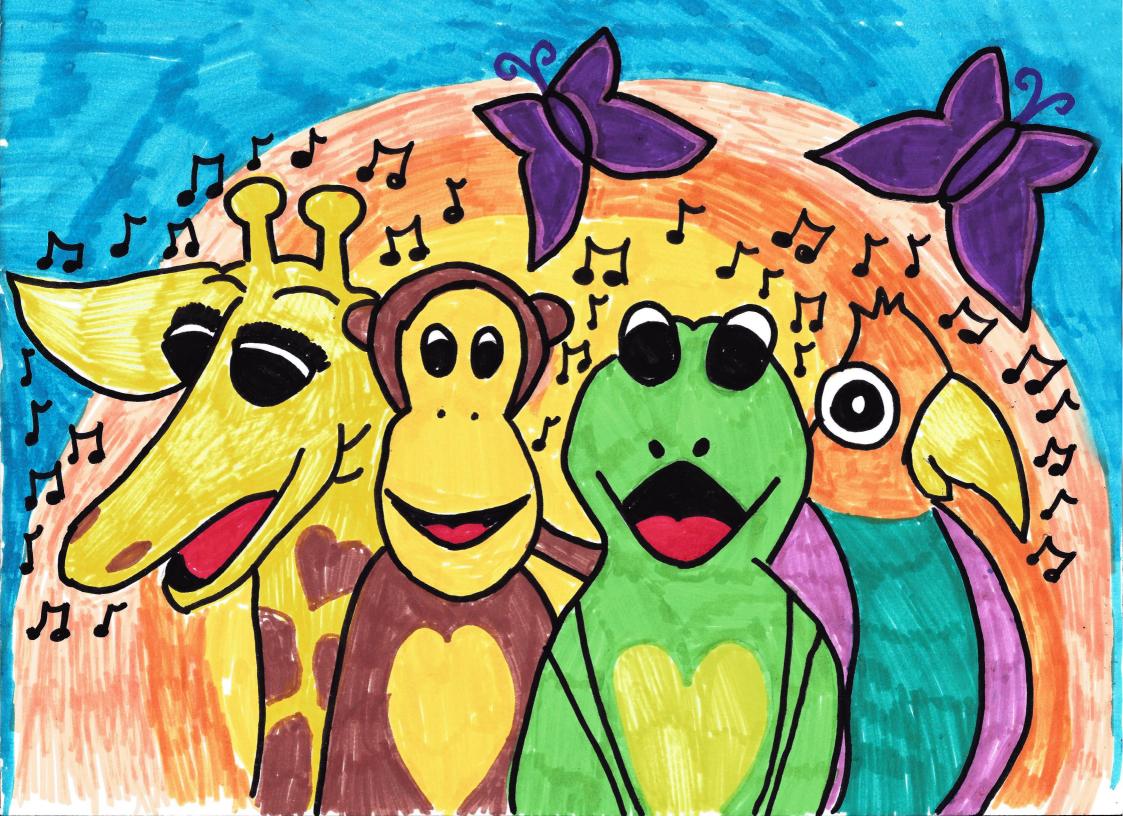

| Level 1                                                                                   | Level 2  | Level 3                                                                                                                                                              | Level 4                                                                                                                             |
|-------------------------------------------------------------------------------------------|----------|----------------------------------------------------------------------------------------------------------------------------------------------------------------------|-------------------------------------------------------------------------------------------------------------------------------------|
| "Yes! We can all sing to                                                                  | gether." | "Yes! We can all sing together."                                                                                                                                     | "Yes! We can all sing together."                                                                                                    |
| Quest<br>• Who is this?<br>• What is this?<br>• Can we sing toget<br>• Count the butterfl | her?     | <ul> <li>Questions</li> <li>Which animals are in the picture?</li> <li>Do you like singing?</li> <li>What are they doing?</li> <li>Are they happy or sad?</li> </ul> | <b>Questions</b> <ul> <li>Is it morning or night?</li> <li>How do the animals feel?</li> <li>What's your favourite song?</li> </ul> |