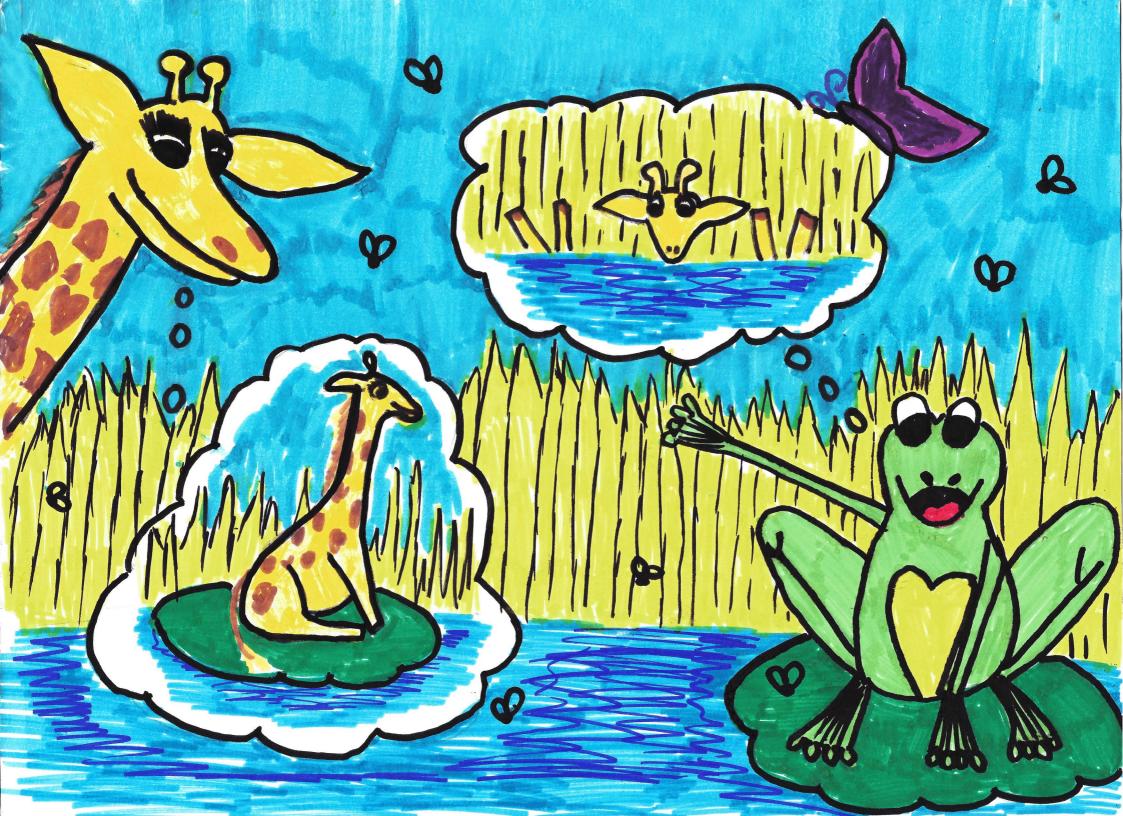

| Level 1 Level 2                                                                                                                                                | Level 3                                                                                                                                                                                 | Level 4                                                                                                                                                                                 |
|----------------------------------------------------------------------------------------------------------------------------------------------------------------|-----------------------------------------------------------------------------------------------------------------------------------------------------------------------------------------|-----------------------------------------------------------------------------------------------------------------------------------------------------------------------------------------|
| "Can I sit on a lily pad, too?" Sammie asked.<br>"Haha. No, you can't. You are too heavy!" Bob<br>said.<br>"Oh, I am sad. Bye bye, Bob."<br>"Bye bye, Sammie." | "Can I sit on a lily pad, too?"<br>Sammie asked.<br>"Haha. No, you can't. You are too<br>heavy and you can't swim!" Bob<br>said.<br>"Oh, I am sad. Bye bye, Bob."<br>"Bye bye, Sammie." | "Can I sit on a lily pad, too?"<br>Sammie asked.<br>"Haha. No, you can't. You are too<br>heavy and you can't swim!" Bob<br>said.<br>"Oh, I am sad. Bye bye, Bob."<br>"Bye bye, Sammie." |
| Questions                                                                                                                                                      | Questions                                                                                                                                                                               | Questions                                                                                                                                                                               |
| Who is this?                                                                                                                                                   | • What animals can you see?                                                                                                                                                             | • What animals can we see?                                                                                                                                                              |
| What is this?                                                                                                                                                  | <ul><li>Is a frog big or small?</li></ul>                                                                                                                                               | <ul><li>Is the frog big?</li></ul>                                                                                                                                                      |
| <ul> <li>How many flies can you see?</li> </ul>                                                                                                                | <ul> <li>Is a frog light or heavy?</li> </ul>                                                                                                                                           | • What's the opposite of big?                                                                                                                                                           |
| <ul> <li>Is Sammie happy or sad?</li> </ul>                                                                                                                    | <ul> <li>Is a giraffe light or heavy?</li> </ul>                                                                                                                                        | • What's the opposite of light?                                                                                                                                                         |
|                                                                                                                                                                | <ul> <li>Can you sit on a lily pad?</li> </ul>                                                                                                                                          | <ul> <li>Can you sit on a lily pad? Why not?</li> </ul>                                                                                                                                 |
|                                                                                                                                                                |                                                                                                                                                                                         |                                                                                                                                                                                         |